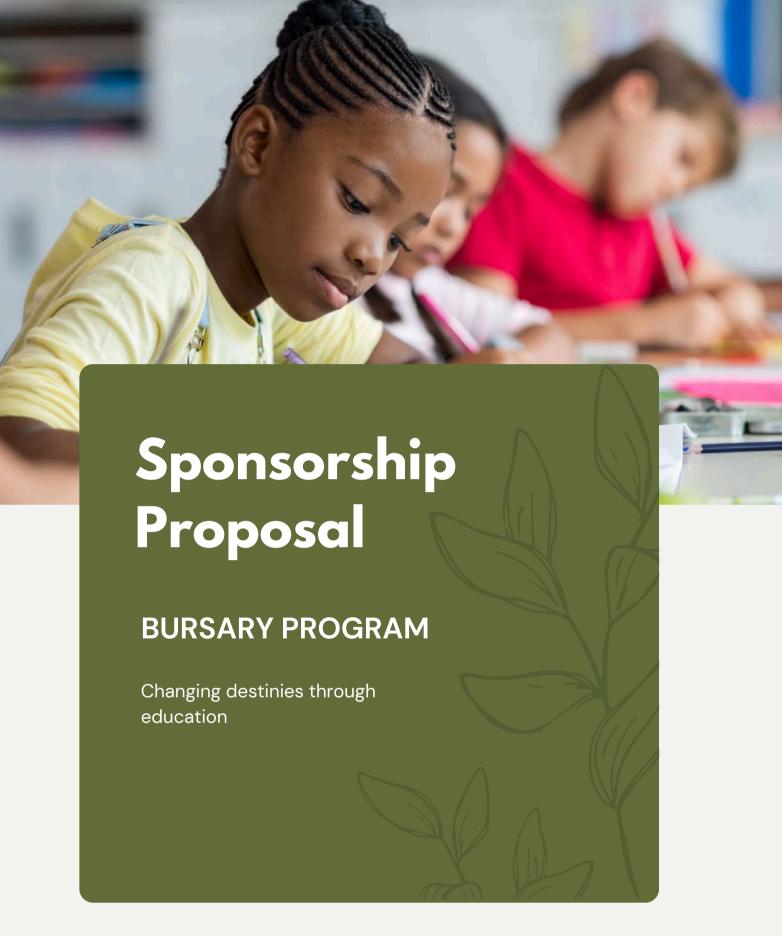

#### Introduction

The New Beginnings Bursary
Project is a vital initiative within
our organization, dedicated to
providing financial support to
children from disadvantaged
backgrounds and circumstances.
Our mission is to ensure that every
child, regardless of their socioeconomic status, has the
opportunity to receive a quality
education. Through this project, we
aim to nurture future leaders and
empower them to break the cycle
of poverty.

#### **Current need**

As we prepare for the upcoming academic year, we have identified four children who are in urgent need of bursaries. These children have shown remarkable potential and commitment to their education, but without financial assistance, they face the risk of having their educational journeys disrupted. The bursaries will cover essential costs, including: